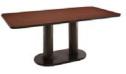

## **Conference Tables**

305190 - Powered Conference Table Module, Black, 5"L 2.25"D 2"H

305174 - Table, Conf., Geo, Chrome, 60"L 36"D 29"H

305033 - Table, Conf., Mahogany, 120"L 42"W 29"H

305177 - Table, Conf., Manhattan, 42" Round 29"H

42"L 42"D 29"H

305175 - Table, Conf., Geo, Black, 305176 - Table, Conf., Geo, Black, 305173 - Table, Conf., Geo, 60"L 36"D 29"H

Chrome, 42"L 42"D 29"H

305028 - Table, Conf., Graphite, 72"L 36"D 29"H

305029 - Table, Conf., Graphite, 96"L 36"D 29"H