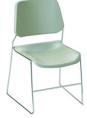

## **Skirted Tables**

300052 - Chair, Contemporary Side, 19.5"W 18"D 31"H

300050 - Chair, Plastic Contour, 18"W 18.5"D 32"H

300053 - Stool, Contemporary, 17"W 18"D 48"H

300056 - Table, Square, 24"x24"x30" High