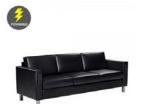

### **Seating - Sofas and Loveseats**

305321 - Key Largo Loveseat, Black Fabric, 57"L 35"D 34"H

305364 - Naples Loveseat, Powered Black Vinyl, 62"L 30"D 28"H

305322 - Key Largo Sofa, Black Fabric, 79"L 35"D 34"H