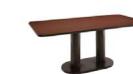

## **Tables - Martini Bar**

305004 - Table, Bar, Martini 3 pc., 100"L 100"D 47"H