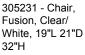

305230 - Chair, Fusion, Green/ White, 19"L 21"D

305079 - Chair, Ice Transparent/ Chrome, 17.25"L 20"D 32"H

305110 - Chair,

20"L 20"D 32"H

Brewer, Black.

305034 - Chair, Iso Mesh Black, 36"L 24"D 38"H

305111 - Chair, Jetson, 19"L 18"D 31"H