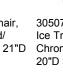

305230 - Chair, Fusion, Green/ White, 19"L 21"D

305079 - Chair, Ice Transparent/ Chrome, 17.25"L 20"D 32"H

305110 - Chair,

20"L 20"D 32"H

Brewer, Black.

305034 - Chair, Iso Mesh Black, 36"L 24"D 38"H

305111 - Chair, Jetson, 19"L 18"D 31"H