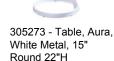

## **Tables - End Tables**

305112 - Regis End Table, 16"L 15.5"D 16.5"H

305211 - Table, End, Oliver, 22" Round 22"H

305046 - Table, End, Silverado, 24" Round 22"H

305274 - Table, E, Wood, 21"L 15.5"D 27.5"H

305050 - Table, End, Sydney, Black, 27"L 23"D 22"H

305047 - Table, End, Geo, Black, 26"L 26"D

305048 - Table, End, Sydney, White, 27"L

305044 - Table, End, Geo, Chrome, 26"L 26"D 20"H

305276 - Table, Mosaic, Set of 3

305049 - Table, End, Inspiration, 24"L 28"D 22"H

305275 - Table, Timber, Wood, 16" Round 17"H

Colors may vary due to facility lighting, printing limitations and dye lot differences. Some items may not be available at all locations. See order form for details. Styles of items portrayed on this brochure may vary in some locations.