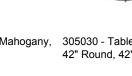

305032 - Table, Conf., Mahogany, 96"L 42"W 29"H

305293 - Table, Conf., Merlin, Gray Laminate/Black, 46"L 29"D

305281 - Table, Conf., White Laminate, 42" Round 29"H

305208 - Table, Nova, Oval, White/Silver Legs, 71"L 35.5"D 29"H