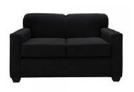

### **Seating - Sofas and Loveseats**

305321 - Key Largo Loveseat, Black Fabric, 57"L 35"D 34"H

305364 - Naples Loveseat, Powered Black Vinyl, 62"L 30"D 28"H

305322 - Key Largo Sofa, Black Fabric, 79"L 35"D 34"H