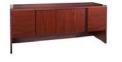

### **Office and Utility Furniture**

305039 - Credenza, Mahogany, 72"L 24"D 29"H

305056 - Desk, Executive, Mahogany, 60"L 30"D 29"H

305294 - Desk, Writing/Work Table, White Laminate/White, 48"L 24"D 30"H