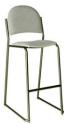

## **Skirted Tables**

300052 - Chair, Contemporary Side, 19.5"W 18"D 31"H

300050 - Chair, Plastic Contour, 18"W 18.5"D 32"H

300053 - Stool, Contemporary, 17"W 18"D 48"H

300056 - Table, Square, 24"x24"x30" High