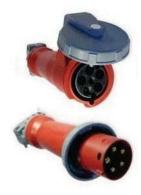

: Hubbell 5100P9WOCCC Receptacles for 277/480V: Hubbell 5100P7W

100 Amp Three Phase - three hots, neutral and groundOCCC Receptacles for 208V: Hubbell 5100P9WOCCC Receptacles for 277/480V: Hubbell 5100P7W

Rental Price: \$93.00 (\$87.32 + \$5.68 tax)

**150 - 200 Amp Single Phase** - two hots, neutral and a ground. OCCC Receptacles for 208/480V: **Camlock (2/0)** 

**150 - 200 Amp Three Phase** - three hots, neutral and a ground. OCCC Receptacles for 208/480V: Camlock (2/0)

Rental Price: \$168.00 (\$157.74 + \$10.26 tax)

200 - 400 Amp Single Phase - two hots, neutral and a ground. OCCC Receptacles for 280/480V: Camlock (4/0)

200 - 400 Amp Three Phase - three hots, neutral and a ground. OCCC Receptacles for 208/480V: Camlock (4/0)

Rental Price: \$186.00 (\$174.64 + \$11.36 tax)











# OCCC EXHIBITOR AERIAL RIGGING CONDITIONS

The OCCC is the exclusive aerial rigging service provider for exhibitors. In order for the OCCC to provide the best possible service to our clients, the following aerial rigging guidelines are applicable to all exhibitors and/or exhibitor appointed contractors (EACs). The OCCC's Rigging department can be reached by phone (407) 685-5555 to assist with any questions in regards to aerial rigging.

- 1. The OCCC is the exclusive provider of aerial rigging services.
- 2. All rigging must conform to Show Management rules, regulations, and facility limitations.
- 3. The use of any type of tape/adhesive for attaching signs, banners, or decorations to the building, walls, or decorative surfaces is not permitted.
- 4. All equipment, signs, products, et