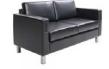

### **Seating - Sofas and Loveseats**

305321 - Key Largo Loveseat, Black Fabric, 57"L 35"D 34"H

305364 - Naples Loveseat, Powered Black Vinyl, 62"L 30"D 28"H

305322 - Key Largo Sofa, Black Fabric, 79"L 35"D 34"H

305362 - Naples Sofa, Powered Black Vinyl, 87"L 30"D 28"H

305262 - Loveseat, Naples, Black Vinyl, 62"L 30"D 28"H

305217 - Roma Sofa, Powered White Vinyl, 78"L 31"D 33"H

305264 - Sectional, Heathrow, Black Vinyl, 72"L 48"D 28"H