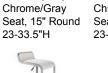

305288 -Barstool, Rustique, Gunmetal, 13"L 13"D 30"D

305372 - Apex Barstool, Red Vinyl, 21"L 21"D 33"H

305289 -305292 -Barstool, Lift, Barstool, Lift, Chrome/Black Seat, 15" Round 23-33.5"H

305373 - Apex