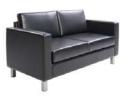

### **Seating - Sofas and Loveseats**

305321 - Key Largo Loveseat, Black Fabric, 57"L 35"D 34"H

305364 - Naples Loveseat, Powered Black Vinyl, 62"L 30"D 28"H

305322 - Key Largo Sofa, Black Fabric, 79"L 35"D 34"H

305362 - Naples Sofa, Powered Black Vinyl, 87"L 30"D 28"H

305262 - Loveseat, Naples, Black Vinyl, 62"L 30"D 28"H

305217 - Roma Sofa, Powered White Vinyl, 78"L 31"D 33"H

305264 - Sectional, Heathrow, Black Vinyl, 72"L 48"D 28"H