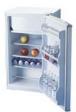

## **Accessories**

300102 - Coat Rack

300107 - Refrigerator

300112 - Ticket Tumbler, Small, Table Top

300123 - Aisle Stanchion, without Chain

300104 - Garment Rack

300120 - Sign Holder, Bell Base

300113 - Wastebasket