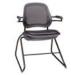

05070 - Chair,

Tub, Key West,

31"H

Black, 31"L 31"D

305267 - Corner,

305320 - Key Largo Chair, Black Fabric, 35"L 35"D 34"H

305042 - Chair,

White, 18"L 22"D

Berlin, Red/

32"H



305363 - Naples Chair, Powered Black Vinyl, 36"L 30"D 28"H

305222 - Roma Chair, Powered

305260 - Chair,

Christopher,

White Vinyl w/

Chrome, 17"L

19"D 35"H



305269 - Chair, Tangiers, 34"L 37"D 36"H



**Seating - Chairs** 

28"H

Heathrow, Black

Vinyl, 24"L 24"D



White Vinyl, 37"L 31"D 33"H

Duet Stack.

Charcoal Gray

40"D

Fabric. 35"L 27"D



305285 - Chair,





32"H

32"D 33"H

305152 - Chair,

25"L 20"D 34"H

Altura. Guest.

305041 - Chair,

White, 18"L 22"D

Berlin. Black/

32"H

305230 - Chair, Fusion, Green/ White, 19"L 21"D



305079 - Chair, Ice Transparent/ Chrome, 17.25"L 20"D 32"H



305110 - Chair,

20"L 20"D 32"H

Brewer, Black.

305034 - Chair, Iso Mesh Black, 36"L 24"D 38"H

305111 - Chair, Jetson, 19"L 18"D 31"H







305272 - Chair,









Acrylic, 15"L



Colors may vary due to facility lighting, printing limitations and dye lot differences. Some items may not be available at all locations. See order form for details. Styles of items portrayed on this brochure may vary in some locations.



32"H





305270 - Chair, 305108 - Chair, New York, 23"L Madden Arm, Lt. 32"D 33"H Gray Vinyl, 27"L

18"D 31"H

Gunmetal, 20"L





305284 - Chair, Rustique Arm,





305271 - Chair, La Brea Swivel,

305149 - Chair, Luxor, Guest, 27"L 28"D 40"H





Swanson Swivel, White Vinyl, 28"L

305250 - Chair, Wendy, Clear 20"D 36"H

## **Seating - Ottomans**



305096 - Endless Cu