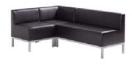

305362 - Naples Sofa, Powered Black Vinyl, 87"L 30"D 28"H

305262 - Loveseat, Naples, Black Vinyl, 62"L 30"D 28"H

305217 - Roma Sofa, Powered White Vinyl, 78"L 31"D 33"H

305264 - Sectional, Heathrow, Black Vinyl, 72"L 48"D 28"H