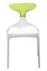

305230 - Chair, Fusion, Green/ White, 19"L 21"D

305079 - Chair, Ice Transparent/ Chrome, 17.25"L 20"D 32"H

305110 - Chair,

20"L 20"D 32"H

Brewer, Black.

305034 - Chair, Iso Mesh Black, 36"L 24"D 38"H

305111 - Chair, Jetson, 19"L 18"D 31"H