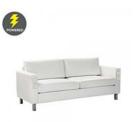

305362 - Naples Sofa, Powered Black Vinyl, 87"L 30"D 28"H

305262 - Loveseat, Naples, Black Vinyl, 62"L 30"D 28"H

305217 - Roma Sofa, Powered White Vinyl, 78"L 31"D 33"H

305264 - Sectional, Heathrow, Black Vinyl, 72"L 48"D 28"H

305221 - Sofa, Roma, White Vinyl, 78"L 31"D 33"H

305119 - Sofa, South Beach, Platinum Suede, 69"L 29"D 33"H

305268 - Sofa, Tangiers, 78"L 37"D 36"H

Colors may vary due to facility lighting, printing limitations and dye lot differences. Some items may not be available at all locations. See order form for details. Styles of items portrayed on this brochure may vary in some locations.