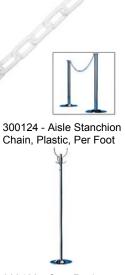

## **Furniture and Accessories Order Form**

All orders are governed by the GES Payment Policy and GES Terms & Conditions of Contract as specified in this Exhibitor Services Manual.

| Company N | Name Email                               |           |               | Phone        | e Number     | Booth Number |    |       |
|-----------|------------------------------------------|-----------|---------------|--------------|--------------|--------------|----|-------|
| 3017      | Counter, Skirt 4th Side                  |           | 3             | 0.50 4       | 6.00         | 6.5          | \$ |       |
| 4         | Select size: 6' Counter 8' Counter       |           |               |              |              |              | 1. |       |
| Jnskirte  | ed Counter                               |           |               |              |              |              |    |       |
|           | Description                              |           | Discount (\$) | Regular (\$) | Qty          | Tax %        |    | Total |
| 301400    | Counter 4', Unskirted, 24" x 42" High    |           | 74.75         | 112.25       |              | 6.5          | \$ |       |
| 301600    | Counter 6', Unskirted, 24" x 42" High    |           | 88.00         | 132.25       |              | 6.5          | \$ |       |
| 301800    | Counter 8', Unskirted, 24" x 42" High    |           | 101.50        | 152.25       |              | 6.5          | \$ |       |
| Risers    |                                          | · ·       |               |              |              |              |    |       |
| em Code   | Description                              |           | Discount (\$) | Regular (\$) | Qty          | Tax %        |    | Total |
| 300193    | Riser 4', Double Tier, 48"x8"x16" High   |           | 46.75         | 71.00        |              | 6.5          | \$ |       |
| 800191    | Riser 4', Single Tier, 48"x8"x8" High    |           | 33.50         | 49.75        |              | 6.5          | \$ |       |
| 300194    | Riser 6', Double Tier, 72"x8"x16" High   |           | 61.25         | 92.00        |              | 6.5          | \$ |       |
| 300192    | Riser 6', Single Tier, 72"x8"x8" High    |           | 46.75         | 71.00        |              | 6.5          | \$ |       |
| Custom    | Booth Drape                              | I         | I             |              |              |              |    |       |
|           | Description                              | Color Cod | e Discou      | nt (\$) Regu | lar (\$) Qty | Tax %        |    | Total |
| 3001      | Drape, 3' High, Per Foot, 4' Minimum     |           | 1             | 4.00 2       | 1.00         | 6.5          | \$ |       |
| 3002      | Drape, 8' High, Per Foot, 4' Minimum     |           | 1             | 6.75 2       | 5.25         | 6.5          | \$ |       |
| Accesso   | ories                                    |           |               | ·            | •            |              |    |       |
| em Code   | Description                              |           | Discount (\$) | Regular (\$) | Qty          | Tax %        |    | Total |
| 300124    | Aisle Stanchion Chain, Plastic, Per Foot |           | 4.20          | 6.30         |              | 6.5          | \$ |       |
| 300127    | Aisle Stanchion, Tensa                   |           | 37.85         | 57.00        |              | 6.5          | \$ |       |
| 300123    | Aisle Stanchion, without Chain           |           | 40.25         | 60.25        |              | 6.5          | \$ |       |
| 300103    | Aluminum Easel                           |           | 54.25         | 81.75        |              | 6.5          | \$ |       |
| 300111    | Bag Stand                                |           | 75.00         | 112.75       |              | 6.5          | \$ |       |
| 300102    | Coat Rack                                |           | 75.00         | 112.75       |              | 6.5          | \$ |       |
| 300104    | Garment Rack                             |           | 75.00         | 112.75       |              | 6.5          | \$ |       |
| 300106    | Literature Rack                          |           | 131.00        | 196.75       |              | 6.5          | \$ |       |
| 300201    | Pegboard, White, 4'x8'                   |           | 130.50        | 196.25       |              | 6.5          | \$ |       |
| 4         | Select alignment: Horizontal Vertical    |           |               |              |              |              | _  |       |
| 300107    | Refrigerator                             |           | 232.00        | 463.50       |              | 6.5          | \$ |       |
| 300015    | Rod, 6' to 10' Telescopic                |           | 31.50         | 37.75        |              | 6.5          | \$ |       |
| 300131    | Security Cage, Large, without Lock       |           | 415.50        | 623.00       |              | 6.5          | \$ |       |
| 300132    | Security Cage, Small, without Lock       |           | 276.25        | 415.00       |              | 6.5          | \$ |       |
| 300120    | Sign Holder, Bell Base                   |           | 68.50         | 102.50       |              | 6.5          | \$ |       |
| 300108    | Sign Holder, Chrome, 22"x28"             |           | 68.50         | 102.50       |              | 6.5          | \$ |       |
| 300211    | Tackboard, 4'x8'                         |           | 138.00        | 206.50       |              | 6.5          | \$ |       |
| 4         | Select alignment: Horizontal Vertical    |           |               |              |              |              |    |       |
| 300112    | Ticket Tumbler, Small, Table Top         |           | 116.75        | 175.25       |              | 6.5          | \$ |       |
| 300113    | Wastebasket                              |           | 16.75         | 25.25        |              | 6.5          | \$ |       |
| 300118    | Waterfall Stand                          |           | 75.00         | 112.75       |              | 6.5          | \$ |       |
| 600110    | Exhibit, Armlight Black                  |           | 89.10         | 134.00       |              | 6.5          | \$ |       |