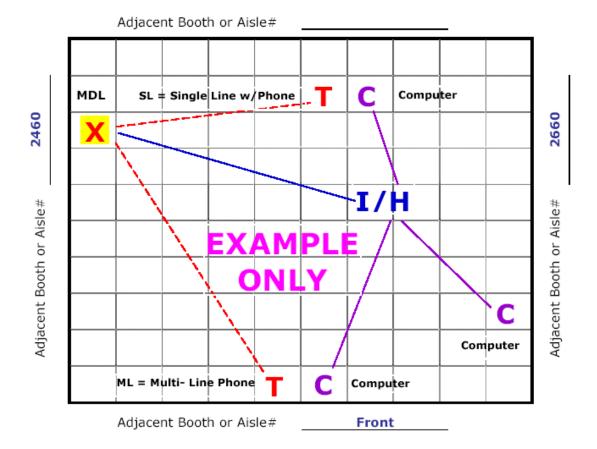

d Data communications cabling. Smart City provides cabling to booths, within booths (under carpet and flooring) and from booth-to-booth. Fiber Optic, twisted pair (Category 3, 5 and 6), coaxial and all other data and telecommunication cable fall under Smart City's area of expertise.

**IMPORTANT!!** Prior to installation of service, a complete floor plan is required. Please utilize this grid should you not have your own floor plan to send us. You may use a different floor plan for each service group (Telephone, Internet, etc.) or combine all services on one floor plan. For a floor plan to be considered complete it **must** include all the information listed below (Main Distribution Location "MDL", designated location of items within the booth, surrounding booths, scale-length and width).



Main Distribution Location (MDL) – The originating line(s) for service, whether from overhead, a floor pocket or a column, will be delivered to a "MDL" before being distributed within your booth. Example: Storage area, back of booth, etc. (unless specified, the default for the "MDL" will be the back of the booth or at Smart City's discretion, the most convenient location). All distribution of services to their final destination within the booth will originate from the "MDL". A per line move fee will apply to relocate services within your booth after they have been engineered and / or installed.

**I** = Location of Telephones, Fax lines or other telecommunications equipment "**T**".

I / H / PC / C = Location of primary Internet Service "I", Hubs "H", Patch Cables "PC" and / or Computers