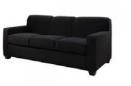

305362 - Naples Sofa, Powered Black Vinyl, 87"L 30"D 28"H

305262 - Loveseat, Naples, Black Vinyl, 62"L 30"D 28"H

305217 - Roma Sofa, Powered White Vinyl, 78"L 31"D 33"H

305264 - Sectional, Heathrow, Black Vinyl, 72"L 48"D 28"H

Platinum, 152"L 40"D 33"H

305120 - Sectional, South Beach, 3 pc., 305236 - Sofa, Allegro, Blue Fabric, 73"L 34.5"D 29.5"H

305265 - Sofa, Heathrow, Black Vinyl, 48"L 24"D 28"H

305261 - Sofa, Naples, Black Vinyl, 87"L 30"D 28"H

305221 - Sofa, Roma, White Vinyl, 78"L 31"D 33"H

305119 - Sofa, South Beach, Platinum Suede, 69"L 29"D 33"H

305268 - Sofa, Tangiers, 78"L 37"D 36"H

Colors may vary due to facility lighting, printing limitations and dye lot differences. Some items may not be available at all locations. See order form for details. Styles of items portrayed on this brochure may vary in some locations.