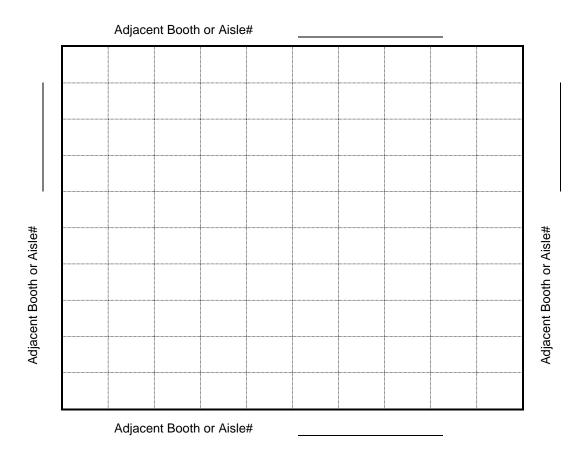

**IMPORTANT!!** Prior to installation of service, a complete floor plan is required. Please utilize this grid should you not have your own floor plan to send us. You may use a different floor plan for each service group (Telephone, Internet, etc.) or combine all services on one floor plan. For a floor plan to be considered complete it **must** include all the information listed below (Main Distribution Location "MDL", designated location of items within the booth, surrounding booths, scale-length and width).

■ Main Distribution Location (MDL) – The originating line(s) for service, whether from overhead, a floor pocket or a column, will be delivered to a "MDL" before being distributed within your booth. Example: Storage area, back of booth, etc. (unless specified, the default for the "MDL" will be the back of the booth or at Smart City's discretion, the most convenient location). All distribution of services to their final destination within the booth will originate from the "MDL". A per line move fee will apply to relocate services within your booth after they have been engineered and / or installed.

T = Location of Telephones, Fax lines or other telecommunications equipment "T".

I / H / PC / C = Location of primary Internet Service "I", Hubs "H", Patch Cables "PC" and / or Computers "C". For Smart City to perform your floor work, you will need to indicate the location of each item you want cabled. Make sure to order your floor work, hubs, and patch cables early and in advance of the show moving in.

<u>Orientation</u> = The Booth or Aisle #'s surrounding your booth. A minimum of one surrounding Booth or Aisle # is required (two or more would be more helpful) for Smart City to accurately install your services.

| <b>Size</b> = Booth dimensions (example 10x10) | <u>Scale</u> = 1 Box is equal to | ft |
|------------------------------------------------|----------------------------------|----|
|------------------------------------------------|----------------------------------|----|