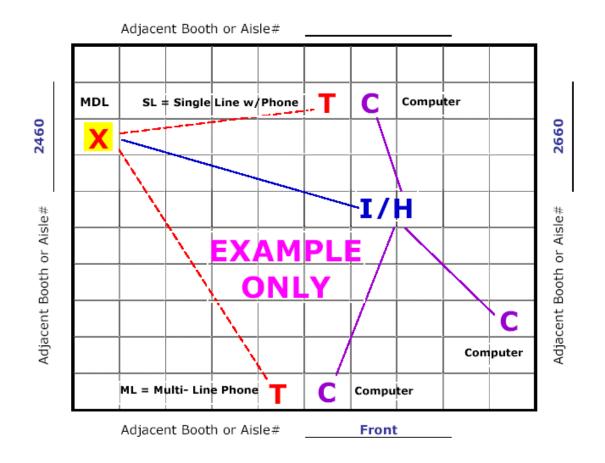

**IMPORTANT!!** Prior to installation of service, a complete floor plan is required. Please utilize this grid should you not have your own floor plan to send us. You may use a different floor plan for each service group (Telephone, Internet, etc.) or combine all services on one floor plan. For a floor plan to be considered complete it **must** include all the information listed below (Main Distribution Location "MDL", designated location of items within the booth, surrounding booths, scale-length and width).

■ Main Distribution Location (MDL) – The originating line(s) for service, whether from overhead, a floor pocket or a column, will be delivered to a "MDL" before being distributed within your booth. Example: Storage area, back of booth, etc. (unless specified, the default for the "MDL" will be the back of the booth or at Smart City's discretion, the most convenient location). All distribution of services to their final destination within the booth will originate from the "MDL". A per line move fee will apply to relocate services within your booth after they have been engineered and / or installed.

T = Location of Telephones, Fax lines or other telecommunications equipment "T".

I / H / PC / C = Location of primary Internet Service "I", Hubs "H", Patch Cables "PC" and / or Computers "C". For Smart City to perform your floor work, you will need to indicate the location of each item you want cabled. Make sure to order your floor work, hubs, and patch cables early and in advance of the show moving in.

<u>Orientation</u> = The Booth or Aisle #'s surrounding your booth. A minimum of one surrounding Booth or Aisle # is required (two or more would be more helpful) for Smart City to accurately install your services.

| <b>Size</b> = Booth dimensions (example 10x10) | <u>Scale</u> = 1 Box is equal to | ft |
|------------------------------------------------|----------------------------------|----|
|------------------------------------------------|----------------------------------|----|